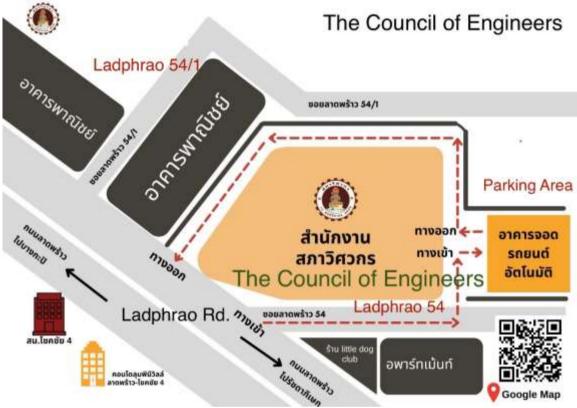

## Map of The Meeting Venue: The Council of Engineers

Wissawa-piwat Meeting Room, 7th fl., The Council of Engineers (near Soi Ladphrao 54)

1616/1 Lad Phrao Road, Wangthonglang, Bangkok 10310

## How to get to the Meeting Venue:

Commuting by personal car: There are 3 routes: 1.) Phaholyothin Road, 2.) Along Ramindra-At

narong Express way and 3.) Ladphrao Road. Drive along Ladphrao

Road to Soi Ladphrao 54

**Commuting by bus:** From Victory Monument Bus Stop: BMTA Bus No. 8, 27, 502

From Northern Bus Station: BMTA Bus No.96, 145

Commuting by MRT Blue Line: Get off at Ladphrao Station Exit 3 (near Soi Ladphrao 17),

then catch the BMTA Bus No. 8, 27, 92, 96, 122, 145, 182,

502 and 145 or

Page 2 from 2

Get off at Ladphrao Station Exit 3, then transfer to MRT Yellow Line. Get off at Chokchai 4 Station Exit 4 and walk about 150 metres to The Council of Engineers

Commuting by MRT Yellow Line:

Get off at Chokchai 4 Station Exit 4 and walk along the road about 150 metre to The Council of Engineers